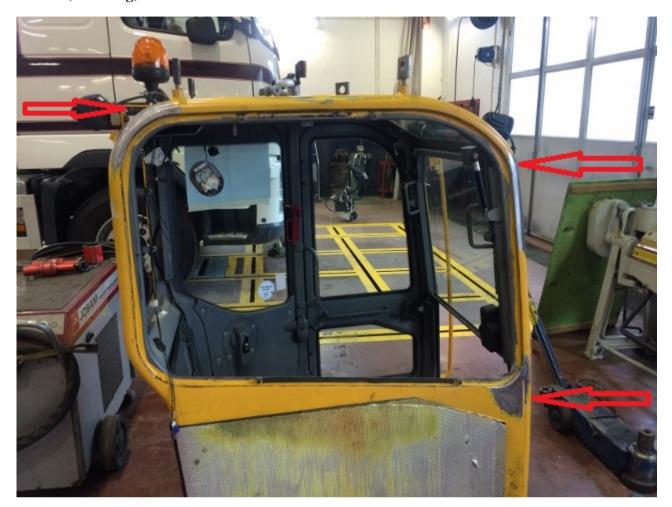

## Visual - VT Testreport

Reportno.: Rev. no./Date: Testdate: kopi xx16 XX

Page:

1 of 2

| Straumen Bil AS Inspection of: Volvo ECR88 Order no #0001:                                              | Supervisor:<br>NAVN<br>Drawing no.: N/A                                            | Project Name: Volvo ECR88                                                        |                                                       | N/A Project No.: Test 01A                     |
|---------------------------------------------------------------------------------------------------------|------------------------------------------------------------------------------------|----------------------------------------------------------------------------------|-------------------------------------------------------|-----------------------------------------------|
| Object / Geometry / Joint: Beam Weld Process: Not Stated Ref. Standard: NS-EN ISO 17637:2011            | Dimmensions (mm): 6 Surface Condition: Grinded Acc. Criterias: EN ISO 5817 Level B | Material:<br>C/S<br>Heat Treatment:<br>No Post Weld HT<br>Procedure:<br>PRO TEST |                                                       | Groove: N/A WPS: Not Stated Test Extent: 100% |
| Test Equipment:<br>Flashlight,                                                                          |                                                                                    |                                                                                  |                                                       |                                               |
| Comments, additional information: VT was carried out on areas that have been straightened after damage. |                                                                                    |                                                                                  | Result:  Accepted  Repairs marked on:  Object  Sketch |                                               |
| Pictures, drawing, sketches:                                                                            |                                                                                    |                                                                                  |                                                       |                                               |
| Operator:<br>Navn                                                                                       | Cert. No.:<br>xxxx-N2-V                                                            | Date:<br>xx.xx.xxxx                                                              | Signature & Stan                                      | np:                                           |
| For Client:                                                                                             |                                                                                    |                                                                                  |                                                       |                                               |

## Pictures, drawing, sketches:

Operator:<br/>navntCert. No.:<br/>xxxx-N2-VDate:<br/>xx.xx.xxxx

Signature & Stamp:

For Client: