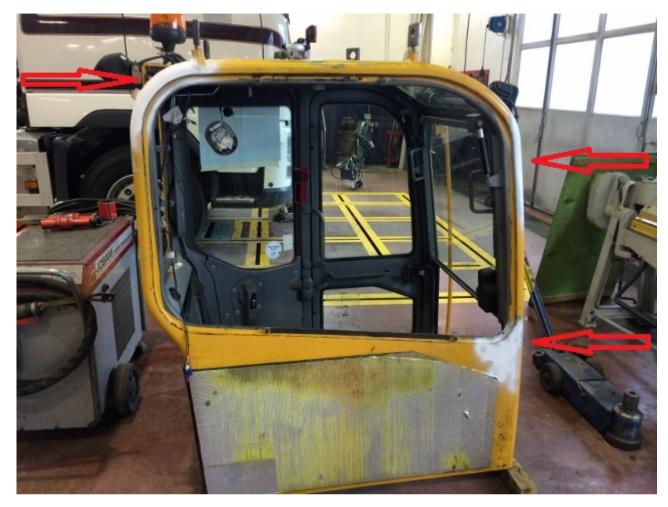

## Magnetic Particle - MT Testreport

Reportno.: xxx

Rev. no./Date: xxxx Testdate: xx.xx.xxxx Page: 1 of 2

| Client: Inspection of: VOLVO ECR 88 Order no xxxx                                                                                                                                                                                       | Supervisor:<br>Drawing no.: N/A                                                              | Test Site:<br>Project Name:<br>Volvo ECR88                                      |                                           | Client Orderno.:<br>N/A<br>Project No.: xxxx               |
|-----------------------------------------------------------------------------------------------------------------------------------------------------------------------------------------------------------------------------------------|----------------------------------------------------------------------------------------------|---------------------------------------------------------------------------------|-------------------------------------------|------------------------------------------------------------|
|                                                                                                                                                                                                                                         |                                                                                              |                                                                                 |                                           |                                                            |
| Object / Geometry / Joint: Beam Weld Process: Not Stated Ref. Standard: NS-EN ISO 17638:2009                                                                                                                                            | Dimmensions (mm): 6 Surface Condition: Grinded Acc. Criterias: NS-EN ISO 23278:2009, Level 1 | Material:<br>C/S<br>Heat Treatment:<br>No Post Weld HT<br>Procedure:            |                                           | Groove: N/A WPS: Not Stated Test Extent: NDT Plan          |
|                                                                                                                                                                                                                                         |                                                                                              |                                                                                 |                                           |                                                            |
| Equipment: Yoke Field Strength: Lifttest, 5 kg Contrast Paint: Bycotest 104A                                                                                                                                                            | Type: Magnaflux Field Indicator: Castrol Strips Particle Type: Bycotest 103                  | Leg Distance: Max. 150mm Magnitized For: Longitudinal & Tra Method: Wet - Black | insverse                                  | Current: AC 220V Current (Amp): N/A Contrast Colour: White |
|                                                                                                                                                                                                                                         |                                                                                              |                                                                                 |                                           |                                                            |
| Comments, additional information:  MT was performed on the straightening of diagonal side window. Rightside between A-stag and B-stag, and the straightening of dents on the roof right and front right. No relevant indications found. |                                                                                              |                                                                                 | Result:  Accepted  Repairs marked  Object | on:                                                        |
|                                                                                                                                                                                                                                         |                                                                                              |                                                                                 |                                           |                                                            |
| Pictures, drawing, sketches:                                                                                                                                                                                                            |                                                                                              |                                                                                 |                                           |                                                            |
|                                                                                                                                                                                                                                         |                                                                                              |                                                                                 |                                           |                                                            |
| Operator:<br>navn                                                                                                                                                                                                                       | Cert. No.:                                                                                   | Date:<br>xx.xx.xxxx                                                             | Signature & Stan                          | np:                                                        |

## Pictures, drawing, sketches:

Operator:Cert. No.:Date:navnt1xXX

For Client:

Signature & Stamp: